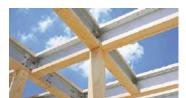

#### 耐震等級「最高ランク3」

震度7相当の揺れを5回も加 える実大震動実験で強度が 立証されています。

場合があります。性能評価には別途申請書 が必要となります。地震保険で割引優待を 受ける場合には性能評価が必要です。