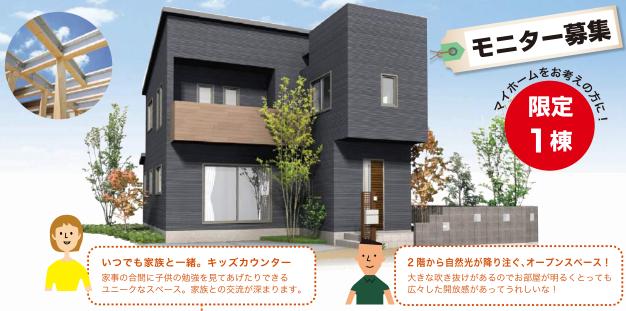

#### マネしちゃいたくなる 大容量収納!!

3.75 畳と広いので荷物もゆった り収納、リビングから出入りでき るので整理・整頓ができるね! きっとマネしたくなる収納です!

#### 大空間!

家族団欒のリビングは、 お客様を招いてのホーム パーティでもゆったりく つろげます。

(税 別)

□延床面積 / 103.50㎡ (31.30坪)

※屋外給排水工事・土地購入関連費用等、一部諸費用は含まれません。詳しくはスタッフまでお尋ねください。 ※外観パース、平面図の家具はイメージ。写真は完成写真です。