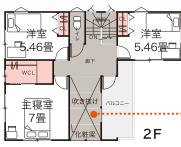

# ジョイフルガーデン古三津皿

地震に強い!!

忙しいママも、びっくり!!

ガルバでつくる パナソニック耐震住宅工法 「片付け上手になる家」 テクノストラクチ

I DK 1 F 20.5畳 3.75畳 20.5 畳の広々

#### マネしちゃいたくなる 大容量収納!!

3.75 畳と広いので荷物もゆった り収納、リビングから出入りでき るので整理・整頓ができるね! きっとマネしたくなる収納です!

#### 大空間!

家族団欒のリビングは、 お客様を招いてのホーム パーティでもゆったりく つろげます。

(税 別)

□延床面積 / 103.50㎡ (31.30坪)

※屋外給排水工事・土地購入関連費用等、一部諸費用は含まれません。詳しくはスタッフまでお尋ねください。 ※外観パース、平面図の家具はイメージ。写真は完成写真です。